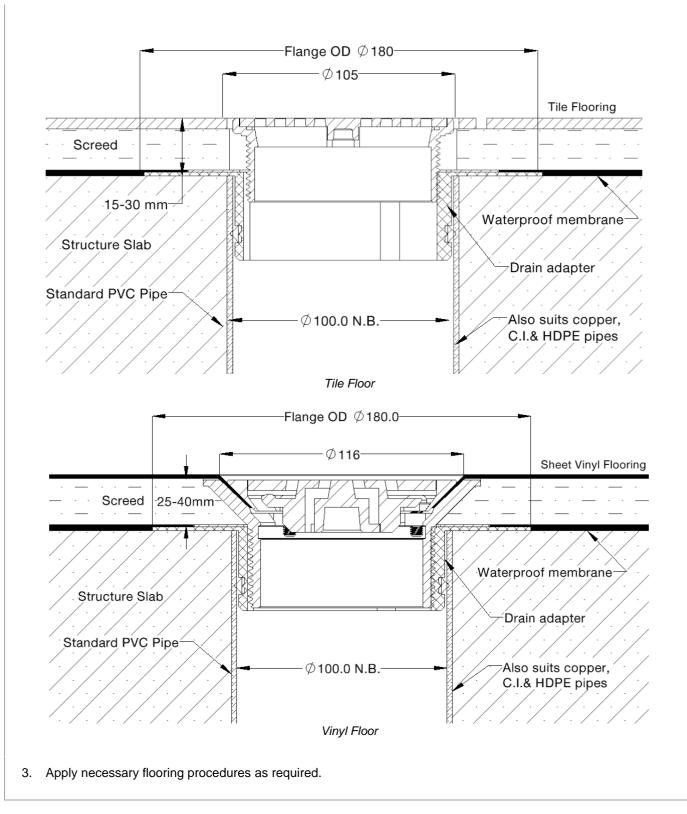

## INSTALLATION

**INSTALLATION COMPLIANCE:** Galvin Engineering products must be installed in accordance with these installation instructions and in accordance with AS/NZS 3500, the PCA and your local regulatory requirements. Water and/or electrical supply conditions must also comply to the applicable national and/or state standards. Failing to comply with these provisions shall void the product warranty and may affect the performance of the product.