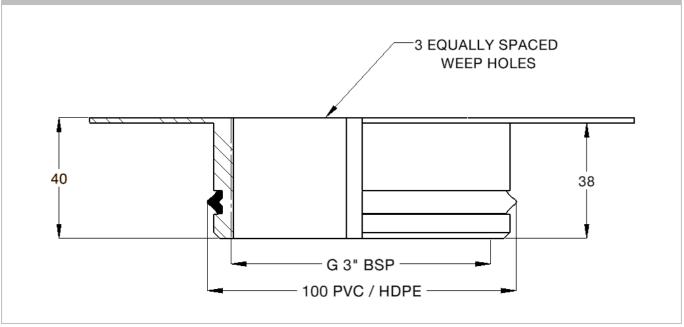

# SPECIFICATIONS

- Galvin Specialised floor drain adaptor allows a floor drain with a threaded G 3" outlet to be converted to having a 100mm slip-in connection for PVC/HDPE pipes.
- Built in weep grooves

#### **TECHNICAL DATA**

| Inlet                                                                                                                   | G 3" BSP        |
|-------------------------------------------------------------------------------------------------------------------------|-----------------|
| Outlet                                                                                                                  | 100 PVC/HDPE/Cu |
| <b>NOTE:</b> Galvin Engineering continually strive to improve their products. Specifications may change without notice. |                 |

#### DIMENSIONS