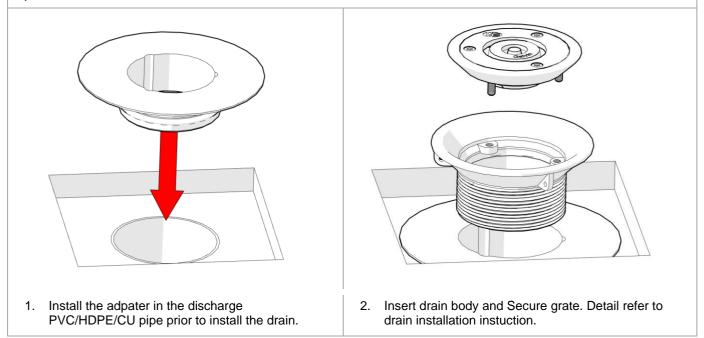

## INSTALLATION

**INSTALLATION COMPLIANCE:** Galvin Engineering products must be installed in accordance with these installation instructions and in accordance with AS/NZS 3500, the PCA and your local regulatory requirements. Water and/or electrical supply conditions must also comply to the applicable national and/or state standards. Failing to comply with these provisions shall void the product warranty and may affect the performance of the product.